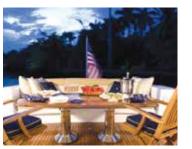

## HUNT 68

The Hunt 68 is intended for owners who prefer to be in charge of their own yachts, to leave homeports astern, and to cover offshore and coastal miles with speed, comfort and efficiency. With the latest iteration of the Hunt Deep-V, her ride is smooth, level and dry whether seas are calm or rough. As with any Hunt, the 68 offers many opportunities for customization from propulsion to arrangement plan to interior/exterior colors and accessories.