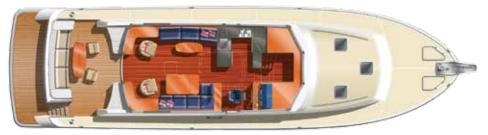

Hunt Deep-V, her ride is smooth, level and dry whether seas are calm or rough. As with any Hunt, the 68 offers many opportunities for customization from propulsion to arrangement plan to interior/exterior colors and accessories.

| LOA                | 72′ 11 1/2″                                   |
|--------------------|-----------------------------------------------|
| ВЕАМ               | 19′ 6″                                        |
| DRAFT (WITH PROPS) | 5′ 4 1/2″                                     |
| Displacement       | 100,000 LBS.                                  |
| Propulsion         | Per owner specifications & requirements.      |
|                    | JET, POD OR CONVENTIONAL PROPULSION           |
|                    | available with speeds up to $37 \mathrm{kts}$ |



Main Galley Up



Accommodations



Main Deck Flybridge