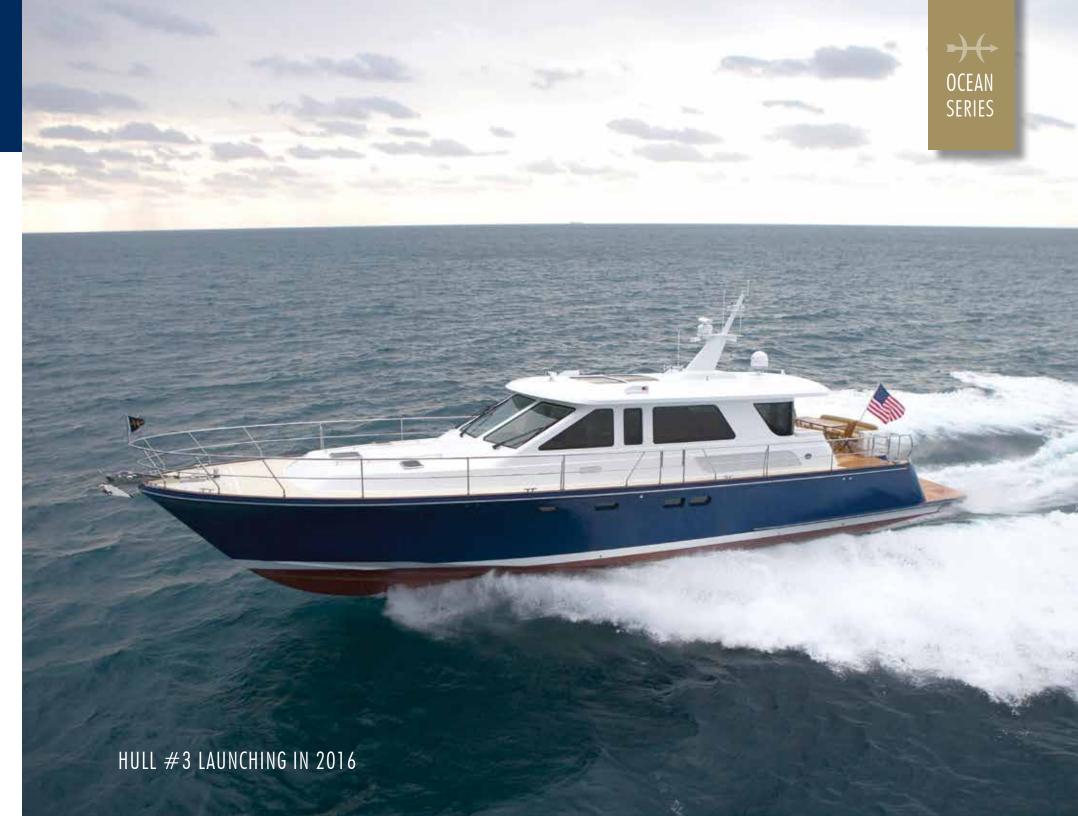

## HUNT 68

The Hunt 68 is intended for owners who prefer to be in charge of their own yachts, to leave homeports astern, and to cover offshore and coastal miles with speed, comfort and efficiency. With the latest iteration of the Hunt Deep-V, her ride is smooth, level and dry whether seas are calm or rough. As with any Hunt, the 68 offers many opportunities for customization from propulsion to arrangement plan to interior/exterior colors and accessories.