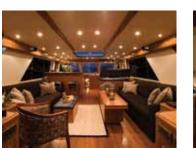

calm or rough. As with any Hunt, the 68 offers many opportunities for customization from propulsion to arrangement plan to interior/exterior colors and accessories.

| LOA                | 72′ 11 1/2″                                   |
|--------------------|-----------------------------------------------|
| ВЕАМ               | 19′ 6″                                        |
| DRAFT (WITH PROPS) | 5′ 4 1/2″                                     |
| Displacement       | 100,000 LBS.                                  |
| Propulsion         | Per owner specifications & requirements.      |
|                    | JET, POD OR CONVENTIONAL PROPULSION           |
|                    | available with speeds up to $37 \mathrm{kts}$ |



Main Galley Up



Accommodations



Main Deck Flybridge