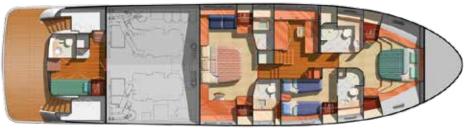

ride is smooth, level and dry whether seas are calm or rough. As with any Hunt, the 68 offers many opportunities for customization from propulsion to arrangement plan to interior/exterior colors and accessories.

| LOA                | 72′ 11 1/2″                                   |
|--------------------|-----------------------------------------------|
| ВЕАМ               | 19′ 6″                                        |
| DRAFT (WITH PROPS) | 5′ 4 1/2″                                     |
| Displacement       | 100,000 LBS.                                  |
| Propulsion         | Per owner specifications & requirements.      |
|                    | JET, POD OR CONVENTIONAL PROPULSION           |
|                    | available with speeds up to $37 \mathrm{kts}$ |



Main Galley Up



Accommodations



Main Deck Flybridge