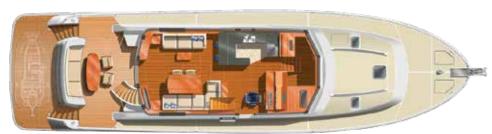

vel and dry whether seas are calm or rough. As with any Hunt, the 68 offers many opportunities for customization from propulsion to arrangement plan to interior/exterior colors and accessories.

| LOA                | 72′ 11 1/2″                                   |
|--------------------|-----------------------------------------------|
| ВЕАМ               | 19′ 6″                                        |
| DRAFT (WITH PROPS) | 5′ 4 1/2″                                     |
| Displacement       | 100,000 LBS.                                  |
| Propulsion         | Per owner specifications & requirements.      |
|                    | JET, POD OR CONVENTIONAL PROPULSION           |
|                    | available with speeds up to $37 \mathrm{kts}$ |



Main Galley Up



Accommodations



Main Deck Flybridge